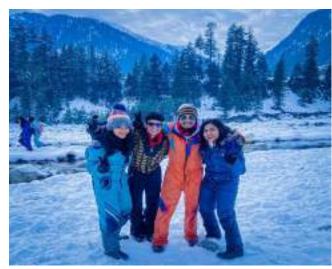

## **Day 2:**

We will pick you up from your destination place nearby Manali around 9 Am. After that, we start the journey toward the north of Manali.

In these places, you will find snow and adventure activities.