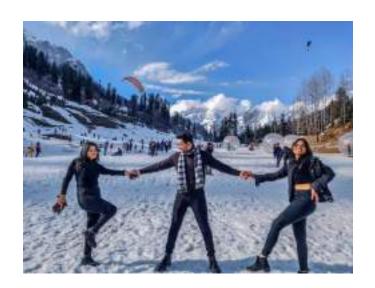

## **Day 2:**

We will pick you up from your destination place nearby Manali around 9 Am. After that, we start the journey toward the north of Manali.

In these places, you will find snow and adventure activities.